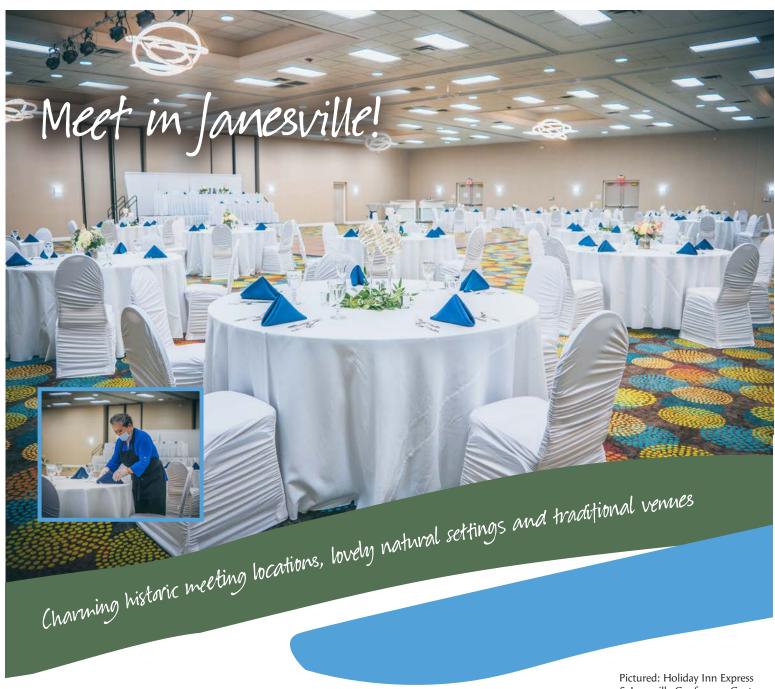

& Janesville Conference Center

Janesville, Wisconsin's Great Outside is the ideal destination to hold your next meeting, convention or retreat! Janesville offers a variety of meeting spaces and a wide selection of hotels, restaurants and attractions including many affordable options that provide you with great value. Our team will work with you every step of the way to ensure the best experience for you and your group. Janesville is easily accessible - right off of I-39/90.

## **Hospitality**

We take pride in providing you and your attendees with the best experience possible. While your group is in Janesville you can expect to be treated to our special Midwestern hospitality, easy travel, low accommodation costs and no fees for parking.

## **Distinctive Meeting Venues**

Hold your next meeting surrounded by the Great Outside! From intimate meetings in award-winning historic home locations or botanical gardens, to larger meetings in a conference center with state-of-the-art technology, there really is no place like Janesville to hold your next meeting. Our variety of spaces can accommodate meetings from 10 to 1,300.